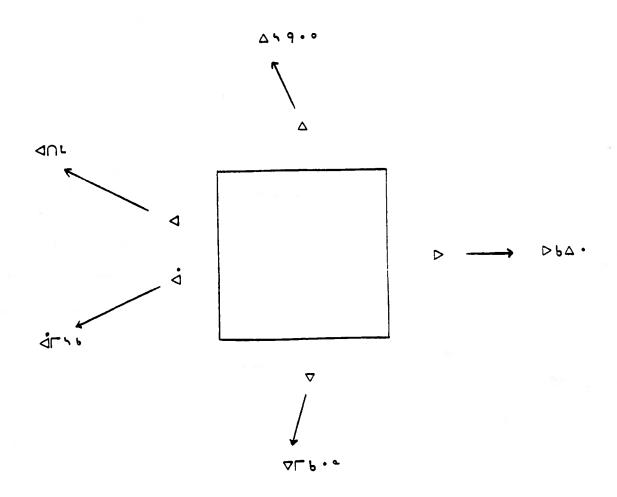

#### VOWELS

There are five vowels in the Cree syllabic system.

# ~ " 4>4 L/a " 466 5

στα Δτα· 6 σ6σ ΔΠ(6·β ¬"Δτα· Lra"Δ6σή.

4·<< 4(Γ).

### VOWELS

There are five vowels in the Cree syllabic system.

# 7"474 L/a"4665

## Δ SYLLABICS

Their form and their sound.

You will note the syllabics with the 'e' sound ('e' as in eat) six syllabics point to the top left corner of the square. Four syllabics point upward at the top of the square.