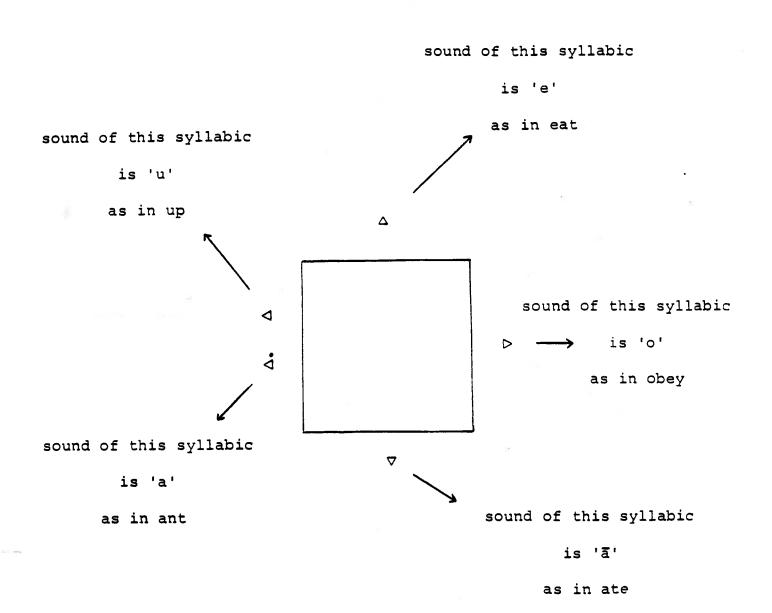

#### VOWELS

There are five vowels in the Cree syllabic system.

# ~ " 4>4 L/a " 466 5

στα Δτα· 6 σ6σ ΔΠ(6·β ¬"Δτα· Lra"Δ6σή.

4·<< 4(Γ).

### VOWELS

There are five vowels in the Cree syllabic system.

# 7"474 L/a"4665

## Δ SYLLABICS

Their form and their sound.

You will note the syllabics with the 'e' sound ('e' as in eat) six syllabics point to the top left corner of the square. Four syllabics point upward at the top of the square.