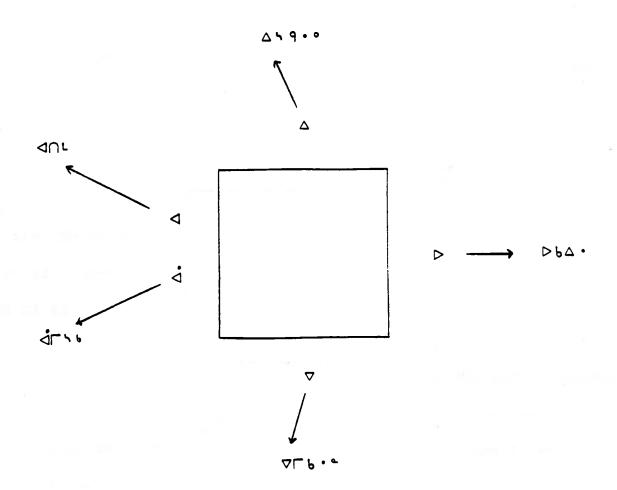

#### VOWELS

There are five vowels in the Cree syllabic system.

# ~ " 4>4 L/a " 466 5

στα Δτα· 6 σ6σ ΔΠ(6·β ¬"Δτα· Lra"Δ6σή.

4·<< 4(Γ).

### VOWELS

There are five vowels in the Cree syllabic system.

# 7"474 L/a"4665

## Δ SYLLABICS

Their form and their sound.

You will note the syllabics with the 'e' sound ('e' as in eat) six syllabics point to the top left corner of the square. Four syllabics point upward at the top of the square.