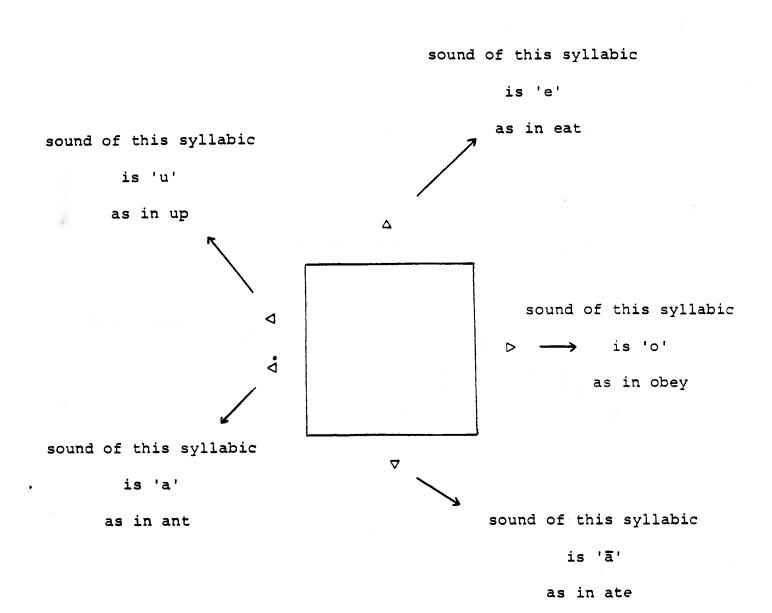

#### VOWELS

There are five vowels in the Cree syllabic system.

# ~ " 4>4 L/a " 466 5

στα Δτα· 6 σ6σ ΔΠ(6·β ¬"Δτα· Lra"Δ6σή.

4·<< 4(Γ).

### VOWELS

There are five vowels in the Cree syllabic system.

# 7"474 L/a"4665

## Δ SYLLABICS

Their form and their sound.

You will note the syllabics with the 'e' sound ('e' as in eat) six syllabics point to the top left corner of the square. Four syllabics point upward at the top of the square.